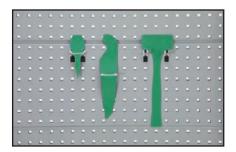

### **MAGNETIC VINYL TOOL CONTROL SHEETS**

- · Enhance your visual tool control at a glance
- Cutouts made from magnetic colored vinyl let you identify missing tools instantly
- Simply trace tools with an erasable marker, cut out the shapes, & apply to panels
- Cutouts peel off easily for effortless repositioning
- 1/32" thick