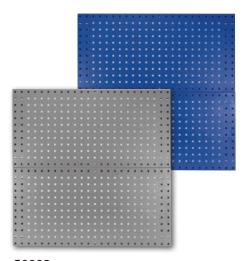

## 50002

2-PANEL STEEL TOOLBOARD SET

- (2) 18" x 36" steel toolboard panels
- · Set covers 9 sq. ft. of wall space
- Hole spacing is 1 ½"

### 4-PANEL STEEL TOOLBOARD SET

- (4) 18" x 36" steel toolboard panels
- Set covers 18 sq. ft. of wall space
- Hole spacing is 1 ½"
- 60-pc Toolholder hook set (99853)

| PART # |                                                                | SPECIFICATION | SPECIFICATIONS |        |                |         |        |      |  |
|--------|----------------------------------------------------------------|---------------|----------------|--------|----------------|---------|--------|------|--|
|        |                                                                | WIDTH         | DEPTH          | HEIGHT | NET / SHIP WT. | SQ. IN. | PANELS | BODY |  |
| 50002  | <b>2-Panel Steel Toolboard Set</b> (Measurement is each panel) | 18"           | 1/2"           | 36"    | 13 / 16 lbs.   | 1,296   | 20 ga  |      |  |
| 50004  | <b>4-Panel Steel Toolboard Set</b> (Measurement is each panel) | 18"           | 1/2"           | 36"    | 32 /37 lbs.    | 2,592   | 20 ga  |      |  |