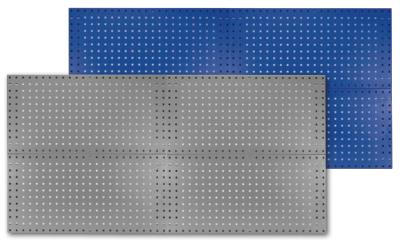

## 50002

2-PANEL STEEL TOOLBOARD SET

- (2) 18" x 36" steel toolboard panels
- · Set covers 9 sq. ft. of wall space
- Hole spacing is 1 ½"

### 4-PANEL STEEL TOOLBOARD SET

- (4) 18" x 36" steel toolboard panels
- Set covers 18 sq. ft. of wall space
- Hole spacing is 1 ½"
- 60-pc Toolholder hook set (99853)

| PART # |                                                                | SPECIFICATION | SPECIFICATIONS |        |                |         |        |      |  |
|--------|----------------------------------------------------------------|---------------|----------------|--------|----------------|---------|--------|------|--|
|        |                                                                | WIDTH         | DEPTH          | HEIGHT | NET / SHIP WT. | SQ. IN. | PANELS | BODY |  |
| 50002  | <b>2-Panel Steel Toolboard Set</b> (Measurement is each panel) | 18"           | 1/2"           | 36"    | 13 / 16 lbs.   | 1,296   | 20 ga  |      |  |
| 50004  | <b>4-Panel Steel Toolboard Set</b> (Measurement is each panel) | 18"           | 1/2"           | 36"    | 32 /37 lbs.    | 2,592   | 20 ga  |      |  |